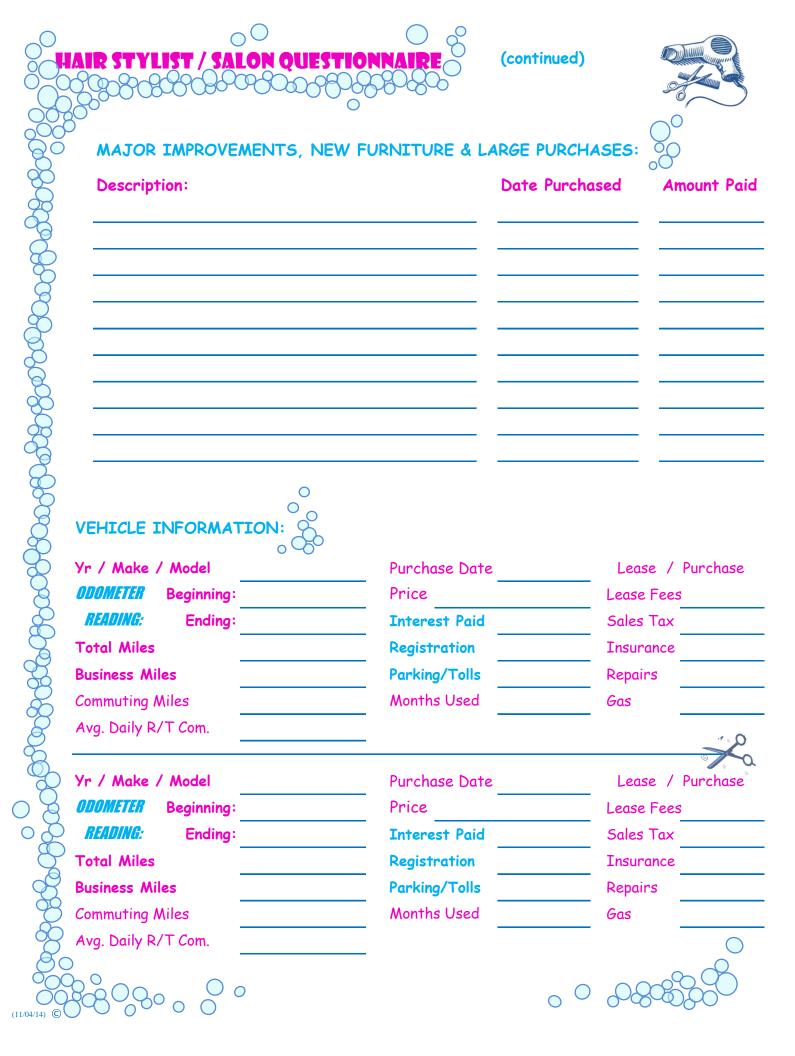

| TAXES 'N BOOKS, INC.                    | NAME:                               |
|-----------------------------------------|-------------------------------------|
| HAIR STYLIST / SALON QUESTIONNAIRE      |                                     |
| 000000000000000000000000000000000000000 | 8080000                             |
| GROSS INCOME:                           |                                     |
| FROM: CLIENTS:                          |                                     |
|                                         |                                     |
| PRODUCT:                                | TOTAL:                              |
| RENTS:                                  |                                     |
|                                         |                                     |
| INVENTORY / PRODUCT: (all @ your cost)  |                                     |
| only if you Retail Products             |                                     |
| BEGINNING INVENTORY                     | COST OF                             |
|                                         |                                     |
| PURCHASED PRODUCT                       | GOODS SOLD:                         |
| ENDING INVENTORY                        |                                     |
| 3.                                      | OST OF MATERIALS USED:              |
| EXPENSES                                |                                     |
| 00                                      | TAXES PAID:                         |
| ADVERTISING                             | SALES TAX                           |
|                                         |                                     |
|                                         | LICENSES & PERMITS                  |
|                                         | PAYROLL TAXES:                      |
|                                         | FICA ETT                            |
|                                         | MEDICARE UI                         |
|                                         |                                     |
| EQUIPMENT RENTAL PROPERTY RENT OR LEASE | TRAVEL:                             |
| REPAIRS                                 | HOTELS / AIRFARE<br>BUS, TAXI, ETC. |
| SUPPLIES                                | MEALS & ENTERTAINMENT               |
| UTILITIES &                             |                                     |
| TELEPHONE                               | WAGES (W-2 Employees)               |
|                                         |                                     |
| OTHER EXPENSES:                         |                                     |
| BANK FEES                               | OUTSIDE SERVICES                    |
| DUES, BOOKS, MAGAZINES                  | SECURITY                            |
| EDUCATION                               | TOOLS                               |
| JANITORIAL                              | UNIFORMS                            |
| LAUNDRY & CLEANING                      | MERCHANT FEES                       |
|                                         |                                     |
|                                         |                                     |